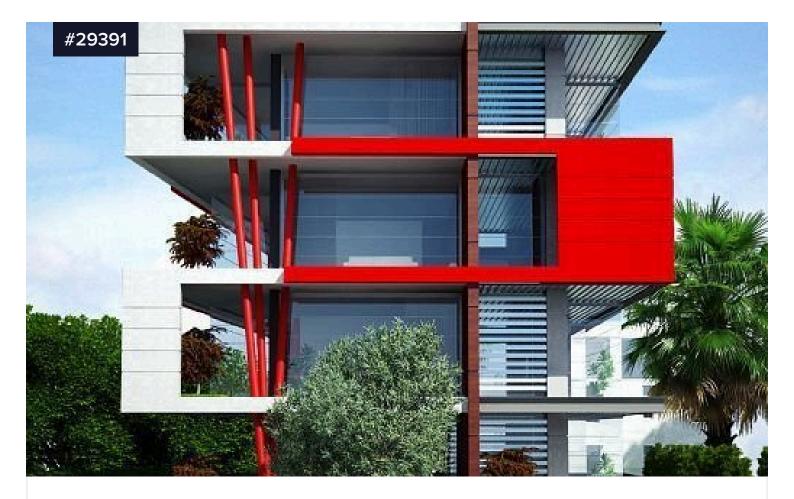

## Office for rent in Mesa Geitonia, Limassol

€3,500 /month

Mesa Geitonia, Limassol

Covered

[] 126 m<sup>2</sup>

This modern office space is now available for rent in the desirable Mesa Geitonia area. With a generous internal space of 126 m2, this first-floor unit is easily accessible via an elevator, making it a convenient choice for your business needs.