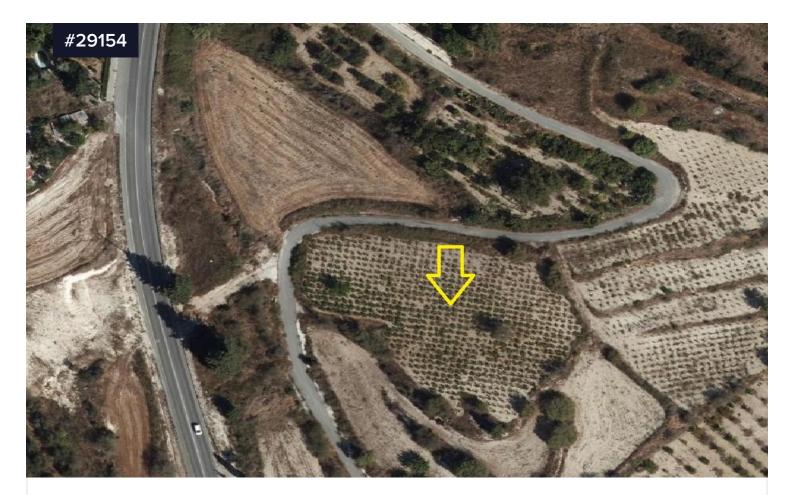

## Area **[] 3985 m²**

For sale is an impressive residential field, located in the charming area of Stroumbi. With a generous size of 3,985 m<sup>2</sup>, this land offers ample space for your future projects, whether you're considering developing residential units or building your dream home in the countryside.

Stroumbi is known for its serene atmosphere and picturesque landscapes, providing a perfect blend of rural charm and modern conveniences. The area features stunning mountain and countryside views, making it an ideal backdrop for any development. Residents enjoy easy access to local amenities, including shops, restaurants, and schools, all within a short drive. TypeDevelopment LandTitle deedYes