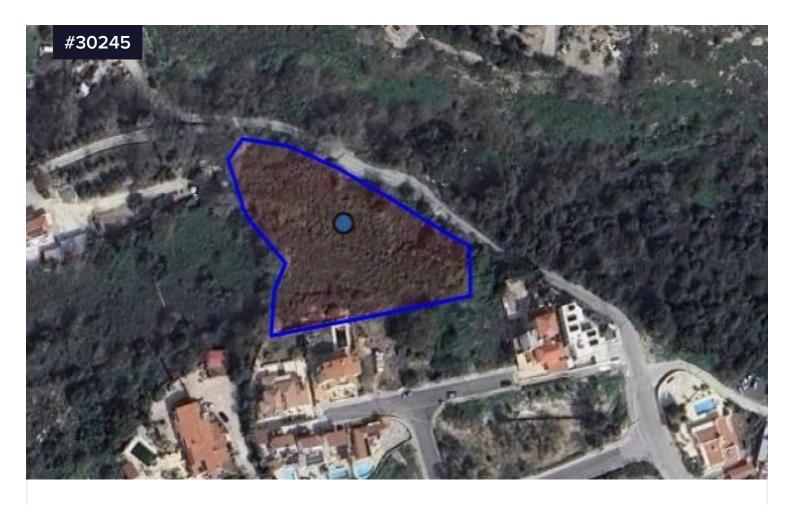

## Large Development Land for Sale Konia

€300,000

Konia, Paphos

Area

[ ] 4140 m<sup>2</sup>

For sale: Development land in the sought-after area of Konia. This large field spans 4,140 square meters, offering plenty of space for building your dream project. The land is positioned on a gentle elevation, providing attractive views across the city landscape.

Konia is known for its peaceful atmosphere and convenient location. The area is popular with both locals and newcomers, due to its blend of quiet residential living and easy access to all amenities. You will find shops, schools, and local taverns nearby, as well as beautiful walking routes. The field benefits from being close to the main highway, making travel to surrounding areas easy and efficient.

This is an excellent opportunity for developers or individuals looking to

Type **Development Land**Title deed **Yes** 