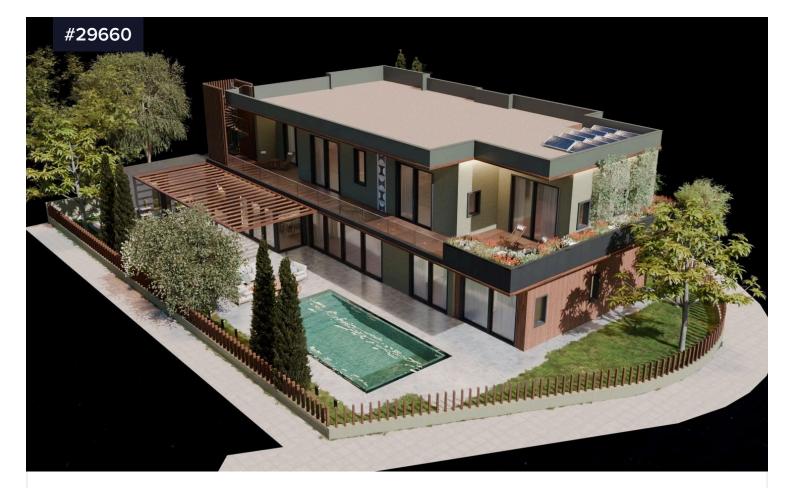

## €7,365,000 +vat

**Potamos Germasogeias, Limassol** 

Bedrooms

Bathrooms

Covered

Outstanding Villa in Potamos Yermasoya (PAPAS Area), Limassol. Plot: 691 m<sup>2</sup> | Covered Area: 550 m<sup>2</sup>

It offers permanent tranquility and exclusivity, while being in the very center of everything.

The villa sits on a corner plot bordered by: • a pedestrian path on one side,

• a mature green zone on the other,• and a cul de sac.Ground Floor Layout:

| Туре                     | Detac              | hed Villa          |
|--------------------------|--------------------|--------------------|
| Plot                     |                    | 690 m <sup>2</sup> |
| Status                   | Under construction |                    |
| Year of construction     |                    | 2026               |
| Title deed               |                    | Yes                |
| Energy efficiency rating |                    | <i>≉</i> A+        |