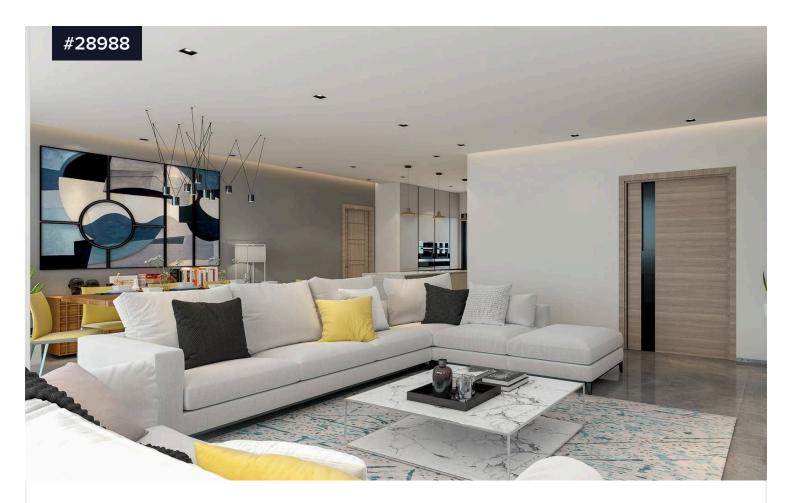

## Three Bedroom Villa with private pool for €976,233 +VAT Sale in Panthea

Panthea, Limassol

Bedrooms

3

Bathrooms **N** 3

Covered **119.1** m<sup>2</sup>

The project boasts an impressive 7 floors, housing a total 26 elegantly designed apartments, 1 villa and 10 unique studios that each buyer has the opportunity to add a studio to their apartment. Among these are 3 opulent penthouses that exemplify exceptional luxury and architectural brilliance.