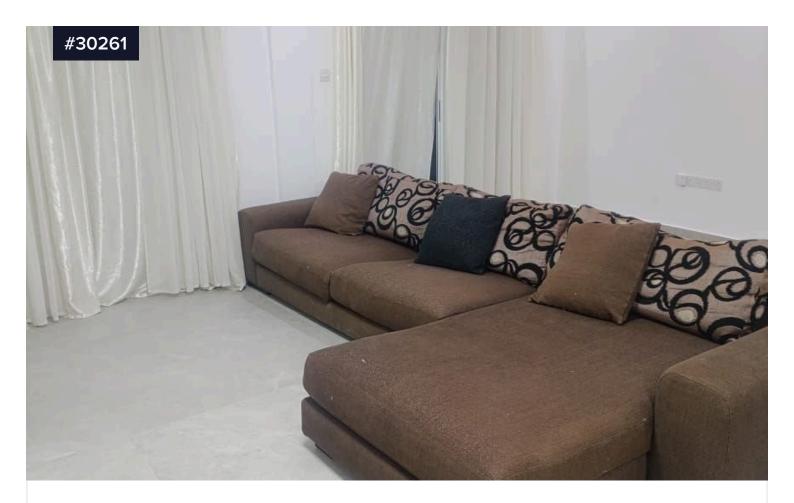

Covered

[ ] 75 m²

Beautiful two bedroom detached house located in Pyrgos tourist area is available now. The house has internal covered area 75 square meters, plot size 800 square meters and veranda 35 square meters. There is a separate kitchen, dining / living area, one family bathroom, a/c in all areas, solar water with pressure and two un-covered parking space.

Furthermore there are two bedrooms with spacious cabinets .

It is fully furnished and has all the electrical appliances.

The house is located in a quiet residential area close to all main amenities with an easy access to down town and the motor way. It has quick access to all needed amenities including supermarkets, parks, Type Detached House