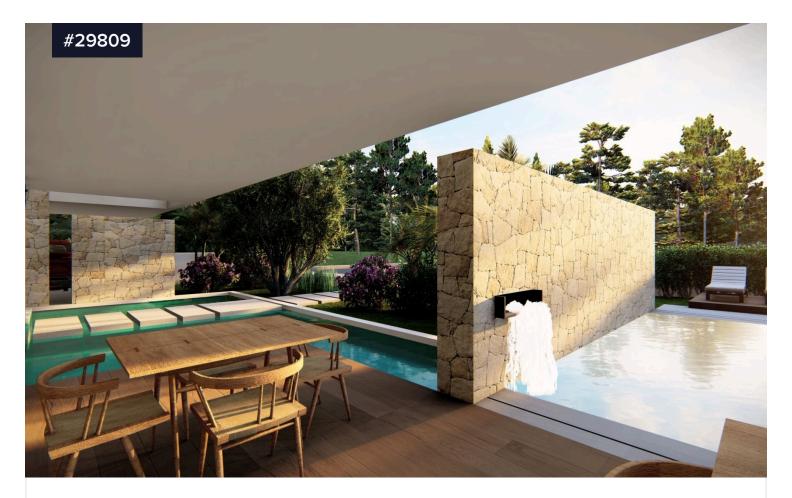

## €495,000 +vat

Tombs Of the Kings, Paphos

Bedrooms

Bathrooms

Covered

Located in the prestigious Tombs of the Kings area in Paphos, this new residential development offers an exceptional blend of luxury, convenience, and investment potential. Just 600 meters from the renowned blue-flag Venus Beach, it provides easy access to the sea, local amenities, and vibrant cultural attractions, including the nearby old town and harbor.

The project features a thoughtful mix of studios, one-bedroom, and two-bedroom units, all designed to capture stunning sea views. Set at the end of a quiet road and surrounded by greenery, it ensures a peaceful living environment while remaining close to the action. Upper